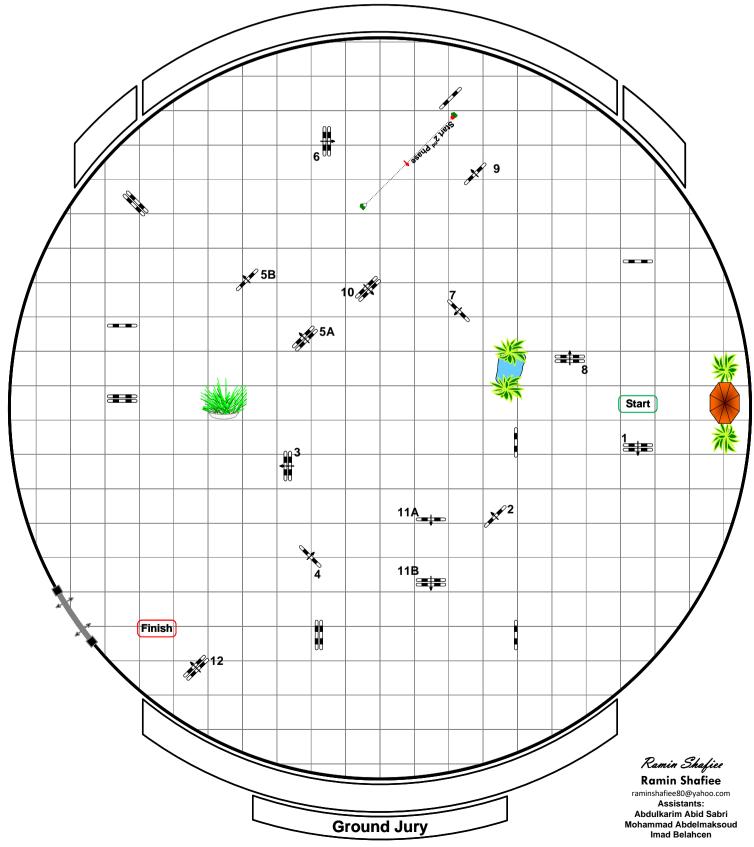

## Qatar Equestrian Federation Hathab Tour

13th 25 - 27 April 2024

| Class No.: 5          | Medium Tour | Competition in special two Phases |                |       | Friday, April 26, 2024         |        |
|-----------------------|-------------|-----------------------------------|----------------|-------|--------------------------------|--------|
| Table: A              | Speed:      | 350 m/min                         | Obstacles:     | 6 + 6 | 2nd Phase: 7-8-9-10-11A-11B-12 |        |
| National RG:          | Length:     | 230 m                             | Efforts:       | 7 + 7 | Length:                        | 280 m  |
| FEI RG / Art. 274.2.5 | Time allow  | ved: 40 sec                       | Penalty sec:   |       | Time allowed:                  | 48 sec |
| Height: 1,35 m        | Time limit  | : 80 sec                          | Closed combina | tion: | Time limit:                    | 96 sec |
|                       |             |                                   |                |       |                                |        |